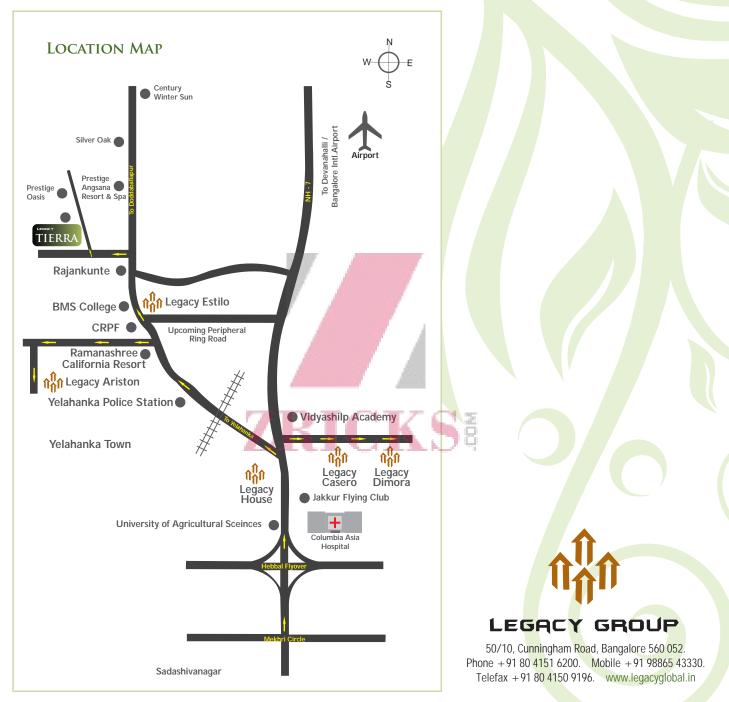

### **NEIGHBORHOOD**

- Proximity: 21 Kms from Windsor Manor Hotel, 16 Kms from Bangalore International Airport, 5 Kms from proposed Peripheral Ring Road, 10 Kms from Yelahanka Police Station, 1.5 Kms before Angsana Spa & Resort, 0.5 Kms off Doddaballapur Road.
- Educational Institutions: Ryan International School, Delhi Public School, Aditi Mallya, Sheshadripuram College, B.M.S Institute of Technology, Poorna Prajna School
- Hospitality: Ramanashree California Resort, Angsana Spa & Resort