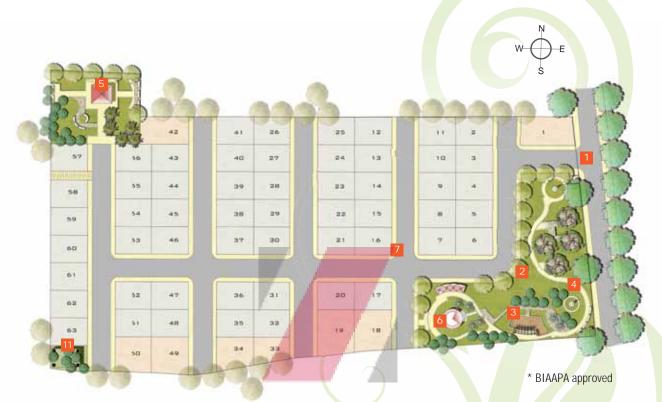

Here's offering you 63 premium plots designed to perfection. It's your life. Indulge!

#### **AMENITIES & FEATURES**

Tierra, a perfect combination of design and functionality, makes an elegant choice for those who can spot an excellent opportunity.

- 1 GATED PROPERTY: with 24 hr security
- 2 PARK: attractively landscaped environment
- 3 CHILDREN'S PLAY AREA: with child safe play equipment
- 4 JOGGING TRACK: to stay fit & for leisurely evening walks
- 5 GAZEBO: with food counter to host private parties
- 6 OPEN-AIR PARTY AREA: to accommodate larger functions
- 7 FOOTPATHS: neatly laid along all the roads

- 8 UNDERGROUND ELECTRIC & TELEPHONE CABLING: for a clean view
- 9 INDIVIDUAL WATER & SEWAGE CONNECTION: so that no digging of roads is necessary in future
- 10 COVERED BOX TYPE DRAINS: for excess rainwater
- 11 24 HR WATER SUPPLY: from dedicated overhead tank
- 12 STREET LIGHTS: to keep the estate well lit